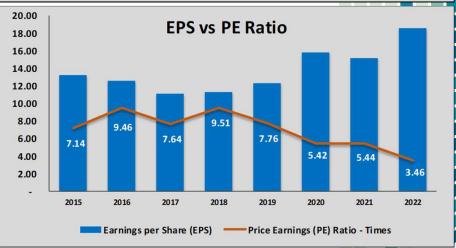

- Net Interest Income (NII) stood at Rs. 66,719 million during period under review; increased by 46%.
- Fee & Commission and Dividend Income increased by 20% and 44% respectively.
- Non-Markup Income reached at Rs. 20,675 million; increased by 30%.
- Foreign Exchange income reached at Rs. 7,948 million in Dec 2022 (Dec 2021; Rs. 1,973 million).
- Profit before Tax reached at Rs. 46,626 million; increased by 64%
- Profit after Tax recorded at Rs. 21,194 million; EPS stood at Rs. 18.51 per share (Dec 2021; Rs. 15.12)