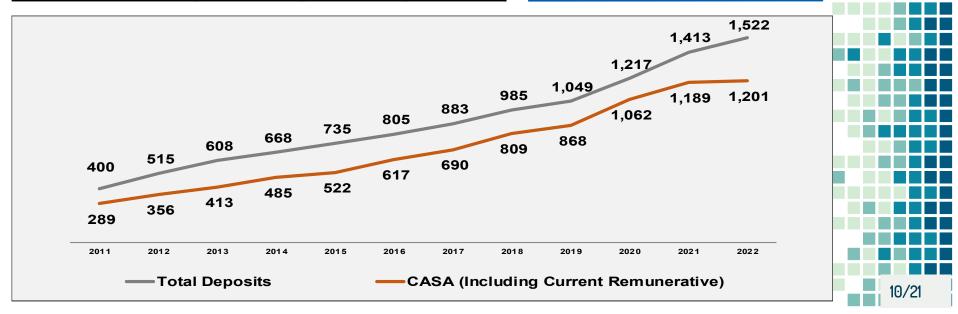

(Rs. in Billion)

| Particulars           | Dec' 22 | Dec' 21 | Var (%) |
|-----------------------|---------|---------|---------|
| Current               | 609     | 607     | 0.3%    |
| Saving                | 592     | 582     | 1.7%    |
| Term                  | 321     | 224     | 43%     |
| <b>Total Deposits</b> | 1,522   | 1,413   | 8%      |

Market Share: 6.8%

**Industry Growth: 7.1%** 

**ABL CASA Mix: 79%** 

- Total Liabilities stood at Rs. 2,123 billion (increased by 13%)
- CASA Dec'22 Stood at: 79%
- Deposits aggregated to reach at Rs. 1,522 billion; increased by 8% as compared to Industry growth of 7%.
- Total Equity stood at Rs. 127.8 billion; increased by 0.4% (Dec 21: Rs. 127.2 billion)
- CAR: 19.74%; as at Dec 2022 (Dec 21: 22.32%); Industry CAR Sep 22:16.6%