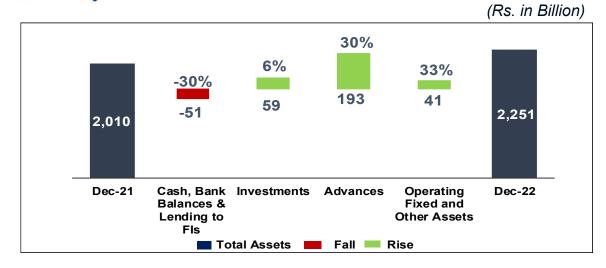

### Highlights Financial Position (Assets)

| Particulars                          | Dec' 22 | Dec'21 | ABL<br>Growth | Industry<br>Growth |
|--------------------------------------|---------|--------|---------------|--------------------|
| Cash, Bank Balance & Lending to FI's | 120     | 171    | -30%          | -15%               |
| Investments - Net                    | 1,123   | 1,064  | 6%            | 27%                |
| Advances - Net                       | 846     | 653    | 30%           | 18%                |
| Operating fixed and other assets     | 163     | 122    | 33%           | 37%                |
| Total Assets                         | 2,251   | 2,010  | 12%           | 20%                |

 Total Assets reached at Rs. 2,251 billion (increased by 12%).

Net Advances reached at Rs. 846 billion as on Dec 31, 2022; Increased by 30% as against Rs. 653 billion as on Dec 31, 2021.

Net Investments reached at Rs. 1,123 billion (increased by 6%).