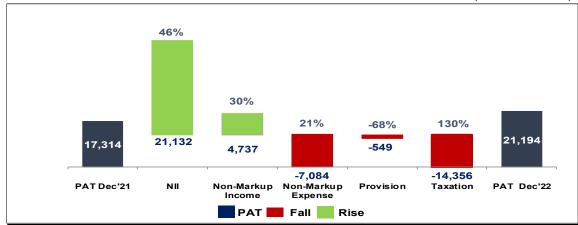

### Highlights Income Statement

(Rs. in Million)

| Particulars                   | Dec' 22 | Dec' 21 | Growth |
|-------------------------------|---------|---------|--------|
| Interest Income               | 215,469 | 118,649 | 82%    |
| Interest Expense              | 148,750 | 73,062  | 104%   |
| Net Interest Income (NII)     | 66,719  | 45,587  | 46%    |
| Non Markup Income             | 20,675  | 15,938  | 30%    |
| Gross Income                  | 87,394  | 61,525  | 42%    |
| Non Markup Expense            | 41,030  | 33,946  | 21%    |
| Profit Before Provisions      | 46,364  | 27,580  | 68%    |
| Provision Reversal            | (262)   | (811)   | -68%   |
| <b>Profit Before Taxation</b> | 46,626  | 28,391  | 64%    |
| Taxation                      | 25,432  | 11,077  | 130%   |
| Profit After Taxation (PAT)   | 21,194  | 17,314  | 22%    |
| Earnings Per Share (EPS)      | 18.51   | 15.12   | 22%    |

- Net Interest Income (NII) stood at Rs. 66,719 million during period under review; increased by 46%.
- Fee & Commission and Dividend Income increased by 20% and 44% respectively.
- Non-Markup Income reached at Rs. 20,675 million; increased by 30%.
- Foreign Exchange income reached at Rs. 7,948 million in Dec 2022 (Dec 2021; Rs. 1,973 million).
- Profit before Tax reached at Rs. 46,626 million; increased by 64%
- Profit after Tax recorded at Rs. 21,194 million; EPS stood at Rs. 18.51 per share (Dec 2021; Rs. 15.12)