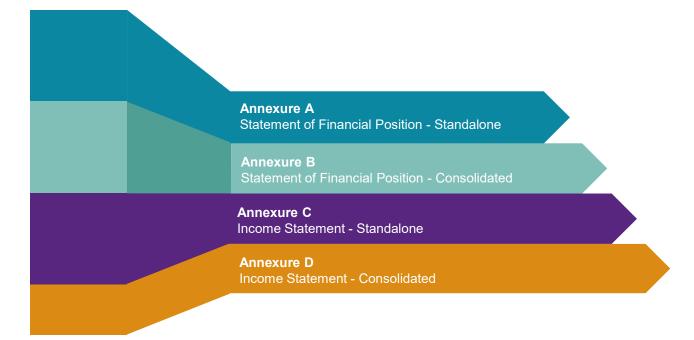

## **Statement of Financial Position : Standalone**

|                              | Rs. in Million |           | US       |        |        |          |        |          |   |
|------------------------------|----------------|-----------|----------|--------|--------|----------|--------|----------|---|
| ASSETS                       | Dec'22         | Dec'21    | Variance | Dec'22 | Dec'21 | Variance | Growth |          |   |
| Cash and Balances with Banks | 91,353         | 125,310   | (33,957) | 403    | 553    | (150)    | -27%   |          |   |
| Lending to FIs               | 28,222         | 45,453    | (17,231) | 125    | 201    | (76)     | -38%   |          |   |
| Investments - net            | 1,123,117      | 1,064,495 | 58,622   | 4,960  | 4,701  | 259      | 6%     | 4        |   |
| Advances - net               | 845,640        | 652,890   | 192,750  | 3,735  | 2,883  | 852      | 30%    |          |   |
| Operating fixed assets       | 84,442         | 80,871    | 3,571    | 373    | 357    | 16       | 4%     |          | - |
| Other Assets                 | 78,198         | 41,138    | 37,060   | 345    | 182    | 163      | 90%    |          |   |
| TOTAL ASSETS                 | 2,250,973      | 2,010,156 | 240,817  | 9,941  | 8,878  | 1,064    | 12%    |          |   |
| LIABILITIES                  |                |           |          |        |        |          |        |          |   |
| Deposits                     | 1,522,297      | 1,413,295 | 109,002  | 6,723  | 6,242  | 481      | 7.7%   |          |   |
| Borrowings                   | 530,414        | 420,006   | 110,408  | 2,342  | 1,855  | 488      | 26%    |          |   |
| Bills Payable                | 14,160         | 10,060    | 4,100    | 63     | 44     | 18       | 41%    | 4        |   |
| Other Liabilities            | 56,290         | 39,551    | 16,739   | 249    | 175    | 74       | 42%    | $\dashv$ |   |
| TOTAL LIABILITIES            | 2,123,161      | 1,882,911 | 240,249  | 9,377  | 8,316  | 1,061    | 13%    |          |   |
| NET ASSETS                   | 127,811        | 127,245   | 566      | 564    | 561    | 3        | 0.4%   |          |   |
| EQUITY AND RESERVES          |                |           |          |        |        |          |        |          |   |
| Share Capital                | 11,451         | 11,451    | -        | 51     | 51     | -        | 0%     |          |   |
| Reserves & Unapprop. Profit  | 111,088        | 96,255    | 14,833   | 491    | 425    | 66       | 15%    |          |   |
| Equity-Tier I                | 122,539        | 107,705   | 14,833   | 541    | 476    | 66       | 14%    |          |   |
| Total Equity                 | 127,811        | 127,245   | 566      | 564    | 561    | 4        | 0.4%   |          |   |

# Statement of Financial Position : Consolidated

| Ps in Million                |           |                |          |                 |        |          |        |   |    |
|------------------------------|-----------|----------------|----------|-----------------|--------|----------|--------|---|----|
| ACCETO                       | R         | Rs. in Million |          | US\$ in Million |        |          | Croudb |   | L. |
| ASSETS                       | Dec'22    | Dec'21         | Variance | Dec'22          | Dec'21 | Variance | Growth | H | H  |
| Cash and Balances with Banks | 91,344    | 125,304        | (33,960) | 403             | 553    | (150)    | -27%   |   |    |
| Lending to Fls               | 28,222    | 45,453         | (17,231) | 125             | 201    | (76)     | -38%   |   |    |
| Investments - net            | 1,126,717 | 1,066,390      | 60,327   | 4,976           | 4,710  | 265      | 6%     |   | H  |
| Advances - net               | 844,219   | 653,080        | 191,139  | 3,728           | 2,884  | 844      | 29%    |   | Н  |
| Operating fixed assets       | 84,797    | 81,227         | 3,570    | 374             | 359    | 16       | 4%     |   |    |
| Other Assets                 | 78,574    | 41,526         | 37,048   | 347             | 183    | 163      | 89%    |   | Ţ  |
| TOTAL ASSETS                 | 2,253,873 | 2,012,979      | 240,893  | 9,954           | 8,890  | 1,064    | 12%    |   | H  |
| LIABILITIES                  |           |                |          |                 |        |          |        |   |    |
| Deposits                     | 1,522,276 | 1,413,278      | 108,998  | 6,723           | 6,242  | 481      | 8%     |   | H  |
| Borrowings                   | 530,414   | 420,006        | 110,408  | 2,342           | 1,855  | 488      | 26%    |   |    |
| Bills Payable                | 14,160    | 10,060         | 4,100    | 63              | 44     | 18       | 41%    |   |    |
| Other Liabilities            | 56,758    | 39,992         | 16,766   | 251             | 177    | 74       | 42%    |   |    |
| TOTAL LIABILITIES            | 2,123,608 | 1,883,336      | 240,272  | 9,379           | 8,317  | 1,061    | 13%    |   | Ш  |
| NET ASSETS                   | 130,264   | 129,643        | 621      | 575             | 573    | 2        | 0.5%   |   | Н  |
| EQUITY AND RESERVES          |           |                |          |                 |        |          |        |   |    |
| Share Capital                | 11,451    | 11,451         | -        | 51              | 51     | -        | 0%     | H | H  |
| Reserves & Unapprop. Profit  | 113,494   | 98,606         | 14,888   | 501             | 435    | 66       | 15%    |   | H  |
| Equity-Tier I                | 124,945   | 110,057        | 14,888   | 552             | 486    | 66       | 14%    |   |    |
| Total Equity                 | 130,264   | 129,643        | 621      | 575             | 573    | 2        | 0.5%   |   |    |