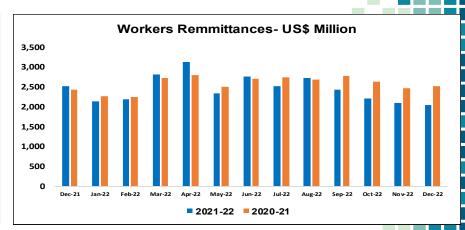

# ABL at Glance

**Overseas** 

**Branches:** 

**Bahrain WBU** 

**Export Processing** 

Zone

Domestic

**Branches:** 

1,451

Conventional:1,327

Islamic: 117 Digital: 7

ATMs:1,572

On-site: 1,296

Off-site: 271

**MBU: 5** 

Rep Offices:

2

**UAE-Dubai China-Beijing** 

Entity Credit Rating

Long Term: AAA Short Term: A1+

Subsidiary

ABL Asset
Management Co.
Ltd.
Holding 100%

Corporate
Governance
Rating

**CGR 9++** 

Digital Touch Points

18



# Economic Highlights











### Highlights Financial Position (Assets)



| Particulars                          | Dec' 22 | Dec'21 | ABL<br>Growth | Industry<br>Growth |
|--------------------------------------|---------|--------|---------------|--------------------|
| Cash, Bank Balance & Lending to FI's | 120     | 171    | -30%          | -15%               |
| Investments - Net                    | 1,123   | 1,064  | 6%            | 27%                |
| Advances - Net                       | 846     | 653    | 30%           | 18%                |
| Operating fixed and other assets     | 163     | 122    | 33%           | 37%                |
| Total Assets                         | 2,251   | 2,010  | 12%           | 20%                |

 Total Assets reached at Rs. 2,251 billion (increased by 12%).

Net