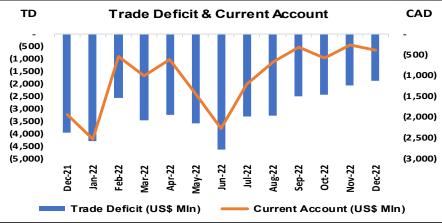

# ABL at Glance

**Overseas** 

**Branches:** 

**Bahrain WBU** 

**Export Processing** 

Zone

Domestic

**Branches:** 

1,451

Conventional:1,327

Islamic: 117 Digital: 7

ATMs:1,572

On-site: 1,296

Off-site: 271

**MBU: 5** 

Rep Offices:

2

**UAE-Dubai China-Beijing** 

Entity Credit Rating

Long Term: AAA Short Term: A1+

Subsidiary

ABL Asset
Management Co.
Ltd.
Holding 100%

Corporate
Governance
Rating

**CGR 9++** 

Digital Touch Points

18



# Economic Highlights











### Highlights Financial Position (Assets)



| Particulars                          | Dec' 22 | Dec'21 | ABL<br>Growth | Industry<br>Growth |
|--------------------------------------|---------|--------|---------------|--------------------|
| Cash, Bank Balance & Lending to FI's | 120     | 171    | -30%          | -15%               |
| Investments - Net                    | 1,123   | 1,064  | 6%            | 27%                |
| Advances - Net                       | 846     | 653    | 30%           | 18%                |
| Operating fixed and other assets     | 163     | 122    | 33%           | 37%                |
| Total Assets                         | 2,251   | 2,010  | 12%           | 20%                |

 Total Assets reached at Rs. 2,251 billion (increased by 12%).

Net Ad