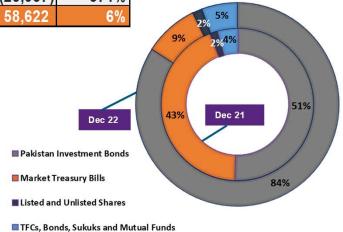

(Rs. in Million)

| Investments                                       | Dec' 22   | Dec'21    | Var.      | Growth |
|---------------------------------------------------|-----------|-----------|-----------|--------|
| Pakistan Investment Bonds                         | 973,128   | 553,428   | 419,700   | 76%    |
| Market Treasury Bills                             | 100,237   | 455,866   | (355,630) | -78%   |
| Listed and Unlisted Shares                        | 18,644    | 17,636    | 1,009     | 6%     |
| TFCs, Bonds, Sukuks and Mutual Funds              | 64,744    | 45,915    | 18,829    | 41%    |
| Subsidiary                                        | 500       | 500       | -         | 0%     |
| Investments at Cost                               | 1,157,252 | 1,073,345 | 83,907    | 8%     |
| Provision for diminution in value of investments  | (2,322)   | (2,093)   | (228)     | 11%    |
| *Surplus / (Defiict) on Revaluation of Securities | (31,814)  | (6,757)   | (25,057)  | 371%   |
| Investments at Carrying Value                     | 1,123,117 | 1,064,495 | 58,622    | 6%     |