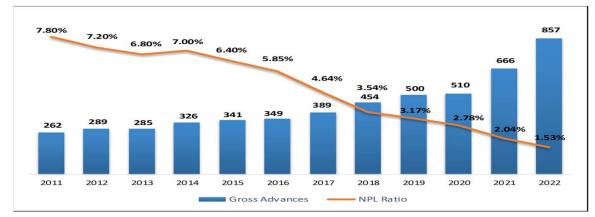

### Advances & Asset Quality

(Rs. in Billion)

- Gross advances stood at Rs. 857 billion (29%↑) (Industry advances; 17%↑)
- **Gross ADR ratio reached 56.3% (Industry** Dec'22 Gross ADR: 53.0%)
- NPLs at 13.1 billion (4%↓)
- NPL Ratio 1.53% (0.51%↓); Industry Sep'22: 7.6%
- Specific NPL Coverage 89.6% (4.2%↓) & Overall NPL Coverage at 90.4%; Overall Industry Sep'22: 91.9%