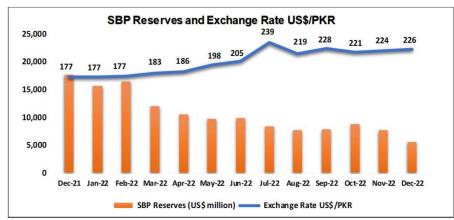

# ABL at Glance

**Overseas** 

**Branches:** 

**Bahrain WBU** 

**Export Processing** 

Zone

Domestic

**Branches:** 

1,451

Conventional:1,327

Islamic: 117 Digital: 7

ATMs:1,572

On-site: 1,296

Off-site: 271

**MBU: 5** 

Rep Offices:

2

**UAE-Dubai China-Beijing** 

Entity Credit Rating

Long Term: AAA Short Term: A1+

Subsidiary

ABL Asset
Management Co.
Ltd.
Holding 100%

Corporate
Governance
Rating

**CGR 9++** 

Digital Touch Points

18



# Economic Highlights











### Highlights Financial Position (Assets)



| Particulars                          | Dec' 22 | Dec'21 | ABL<br>Growth | Industry<br>Growth |
|--------------------------------------|---------|--------|---------------|--------------------|
| Cash, Bank Balance & Lending to FI's | 120     | 171    | -30%          | -15%               |
| Investments - Net                    | 1,123   | 1,064  | 6%            | 27%                |
| Advances - Net                       | 846     | 653    | 30%           | 18%                |
| Operating fixed and other assets     | 163     | 122    | 33%           | 37%                |
| Total Assets                         | 2,251   | 2,010  | 12%           | 20%                |

 Total Assets reached at Rs. 2,251 billion (increased by 12%).