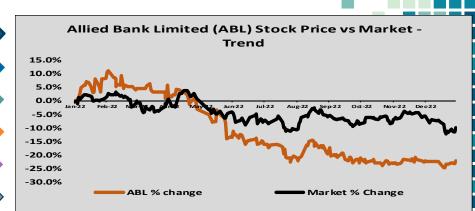

Pakistan Stock Exchange Code: ABL

**Bloomberg Code: ABL PA** 

**Shares Outstanding (mln): 1,145.07** 

Market Capitalization (Rs. bln): 73.250

**Stock Price as at Dec 30, 22: Rs.63.97** 

Period High/Low: 91.43/61.90