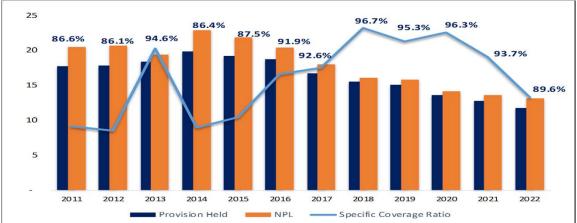

### Advances & Asset Quality

(Rs. in Billion)

- Gross advances stood at Rs. 857 billion (29%↑) (Industry advances; 17%↑)
- **Gross ADR ratio reached 56.3% (Industry** Dec'22 Gross ADR: 53.0%)
- NPLs at 13.1 billion (4%↓)
- NPL Ratio 1.53% (0.51%↓); Industry Sep'22: 7.6%
- Specific NPL Coverage 89.6% (4.2%↓) & Overall NPL Coverage at 90.4%; Overall Industry Sep'22: 91.9%