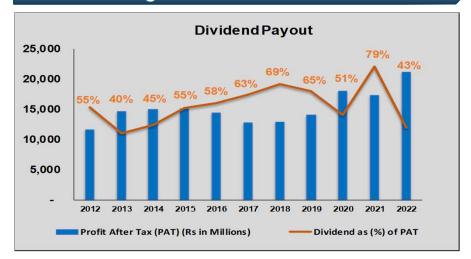

4         5       5         95.86%       96.65%         18       18         74:26       65:35 | 1.0%       1.0%       0.0%         18.4%       16.5%       1.9%         19.7%       22.3%       -2.6%         Dec' 22       Dec' 21       Growth         1,453       1,429       24         1,336       1,312       24         117       117       -         1,572       1,558       14         1,296       1,269       27         271       284       (13)         5       5       -         95.86%       96.65%       -0.79%         18       18       -         74:26       65:35       9% |



Pakistan Stock Exchange Code: ABL

**Bloomberg Code: ABL PA** 

**Shares Outstanding (mln): 1,145.07** 

Market Capitalization (Rs. bln): 73.250

**Stock Price as at Dec 30, 22: Rs.63.97** 

Period High/Low: 91.43/61.90









### Corporate Governance & Ratings

### **Entity Rating**

#### **PACRA**

- AAA (Long Term)
- A1+ (Short Term)
- A very low expectation of credit risk emanating from a very strong capacity for timely payment of financial commitments and not being significantly vulnerable to foreseeable events

#### **CGR**

#### **VIS Credit Rating** Company

- CGR-9++ (Corporate **Governance Rating)**
- Very high level of corporate governance; the rating action takes into consideration the continued commitment of the board and management of the Bank to maintain a sound governance framework.

### **Deposits**

#### Moody's

- Caa1/NP
- This rating actions follows Moody's decision to downgrade sovereign's issuer and senior unsecured debt ratings to Caa1, as there is high credit linkages b/t bank's