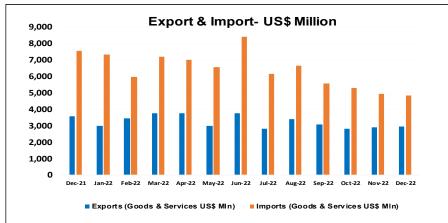

# ABL at Glance

**Overseas** 

**Branches:** 

**Bahrain WBU** 

**Export Processing** 

Zone

Domestic

**Branches:** 

1,451

Conventional:1,327

Islamic: 117 Digital: 7

ATMs:1,572

On-site: 1,296

Off-site: 271

**MBU: 5** 

Rep Offices:

2

**UAE-Dubai China-Beijing** 

Entity Credit Rating

Long Term: AAA Short Term: A1+

Subsidiary

ABL Asset
Management Co.
Ltd.
Holding 100%

Corporate
Governance
Rating

**CGR 9++** 

Digital Touch Points

18



# Economic Highlights











### Highlights Financial Position (Assets)



| Particulars                          | Dec' 22 | Dec'21 | ABL<br>Growth | Industry<br>Growth |
|--------------------------------------|---------|--------|---------------|--------------------|
| Cash, Bank Balance & Lending to FI's | 120     | 171    | -30%          | -15%               |
| Investments - Net                    | 1,123   | 1,064  | 6%            | 27%                |
| Advances - Net                       | 846     | 653    | 30%           | 18%                |
| Operating fixed and other assets     | 163     | 122    | 33%           | 37%                |
| Total Assets                         | 2,251   | 2,010  | 12%           | 20%                |

 Total Assets reached at Rs. 2,251 billion (increased by 12%).

Ne